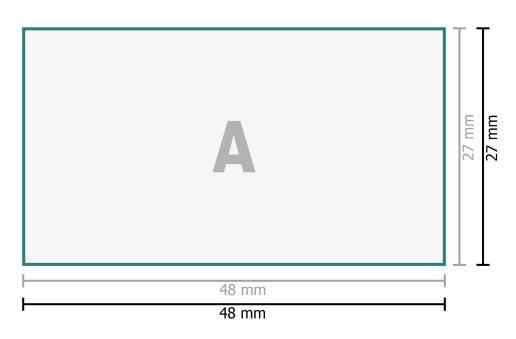

# Multi-packs Trodat Professional stamp 5203





Texts, objects and graphs must be created in 100 % black, no grey scales

#### Data format:

4.8 x 2.7 cm

## Safety margin:

1 mm

Maintaining space between the text/information and the edge of the trimmed format prevents undesirable cuts.

### Please note:

Allow for trim allowance and safety margin according to instructions.

Arrange background graphics, images or graphics up to the edge of the data format.

Tolerances may occur during production due to cutting, punching and folding processes.

Printing data: Instructions and templates can be found under the menu item *Printing data* at www.onlineprinters.com

## **Explanation of symbols**

Reading direction

→ Trimmed size

→ Data format