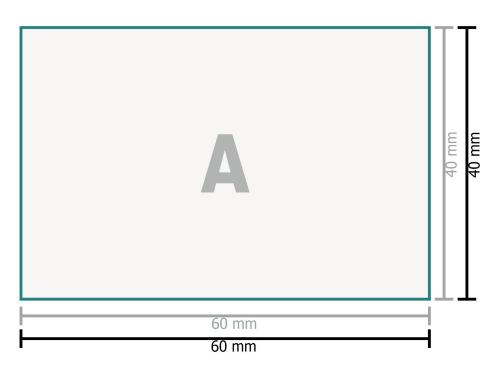

### Data format:

6 x 4 cm

### Safety margin:

1 mm

Maintaining space between the text/information and the edge of the trimmed format prevents undesirable cuts.