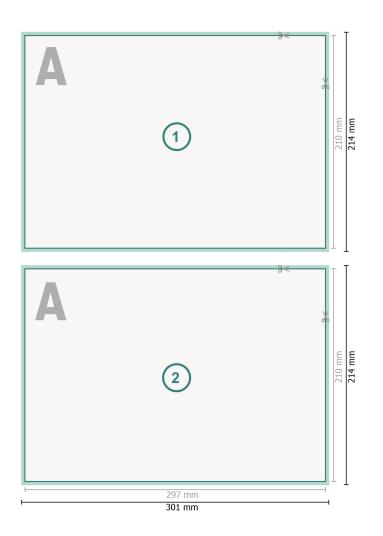

Dataformat (incl. 2 mm bleed):

30,1 x 21,4 cm

bleed: 2 mm

Trimmed size: 29,7 x 21 cm

Safety margin:

4 mm

Maintaining space between the text/information and the edge of the trimmed format prevents undesirable cuts.

## Explanation of symbols

Reading direction

H Trimmed size

— Data format

We will cut/perforate your product here

## Please note:

Allow for trim allowance and safety margin according to instructions. Arrange background graphics, images or graphics up to the edge of the data format. Tolerances may occur during production due to cutting, punching and folding processes.