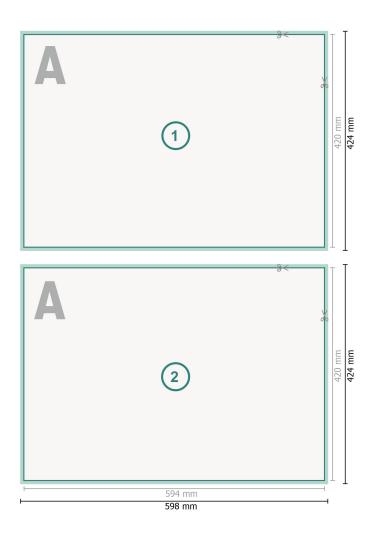

Dataformat (incl. 2 mm bleed):

59,8 x 42,4 cm

bleed: 2 mm

Trimmed size: 59,4 x 42 cm

Safety margin:

4 mm Maintaining space between the text/information and the edge of the trimmed format prevents undesirable cuts.

## Explanation of symbols

Reading direction

H Trimmed size

— Data format

We will cut/perforate your product here

## Please note:

Allow for trim allowance and safety margin according to instructions. Arrange background graphics, images or graphics up to the edge of the data format. Tolerances may occur during production due to cutting, punching and folding processes.