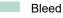

Dataformat (incl. 2 mm bleed):

59,8 x 42,4 cm

bleed: 2 mm

Trimmed size: 59,4 x 42 cm

Safety margin:

4 mm Maintaining space between the text/information and the edge of the trimmed format prevents undesirable cuts.

## Explanation of symbols

Reading direction

H Trimmed size

— Data format

We will cut/perforate your product here

## Please note:

Allow for trim allowance and safety margin according to instructions. Arrange background graphics, images or graphics up to the edge of the data format. Tolerances may occur during production due to cutting, punching and folding processes.