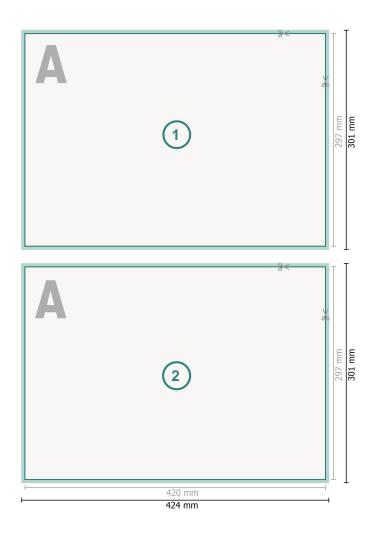

## Dataformat (incl. 2 mm bleed):

42,4 x 30,1 cm

bleed: 2 mm

Trimmed size: 42 x 29,7 cm

Safety margin:

4 mm

Maintaining space between the text/information and the edge of the trimmed format prevents undesirable cuts.

## Explanation of symbols

Reading direction

H Trimmed size

— Data format

We will cut/perforate your product here

## Please note:

Allow for trim allowance and safety margin according to instructions. Arrange background graphics, images or graphics up to the edge of the data format. Tolerances may occur during production due to cutting, punching and folding processes.