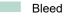

## Dataformat (incl. 2 mm bleed):

42,4 x 30,1 cm

bleed: 2 mm

Trimmed size: 42 x 29,7 cm

Safety margin:

4 mm

Maintaining space between the text/information and the edge of the trimmed format prevents undesirable cuts.

## Explanation of symbols

Reading direction

H Trimmed size

— Data format

We will cut/perforate your product here

## Please note:

Allow for trim allowance and safety margin according to instructions. Arrange background graphics, images or graphics up to the edge of the data format. Tolerances may occur during production due to cutting, punching and folding processes.