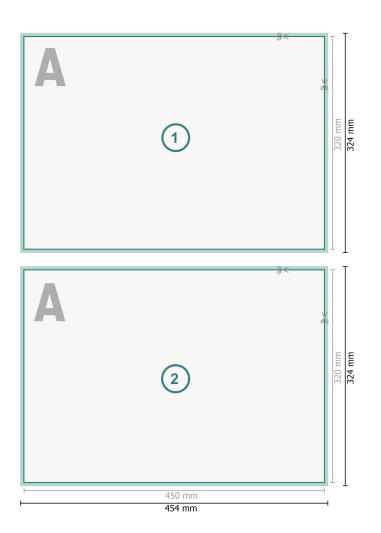

Dataformat (incl. 2 mm bleed):

45,4 x 32,4 cm

bleed: 2 mm

Trimmed size: 45 x 32 cm

Safety margin:

4 mm

Maintaining space between the text/information and the edge of the trimmed format prevents undesirable cuts.

## Explanation of symbols

H Trimmed size

— Data format

We will cut/perforate your product here

## Please note:

Allow for trim allowance and safety margin according to instructions. Arrange background graphics, images or graphics up to the edge of the data format. Tolerances may occur during production due to cutting, punching and folding processes.