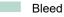

Dataformat (incl. 2 mm bleed):

45,4 x 32,4 cm

bleed: 2 mm

Trimmed size: 45 x 32 cm

Safety margin:

4 mm

Maintaining space between the text/information and the edge of the trimmed format prevents undesirable cuts.

## Explanation of symbols

H Trimmed size

— Data format

We will cut/perforate your product here

## Please note:

Allow for trim allowance and safety margin according to instructions. Arrange background graphics, images or graphics up to the edge of the data format. Tolerances may occur during production due to cutting, punching and folding processes.