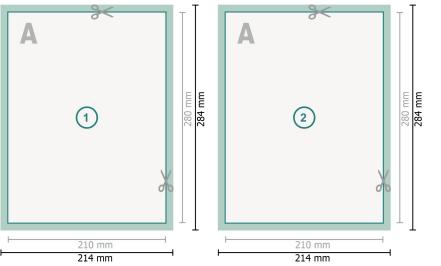

Dataformat (incl. mm bleed):

21,4 x 28,4 cm

bleed: mm

Trimmed size: 21 x 28 cm

Safety margin:

4 mm

Maintaining space between the text/information and the edge of the trimmed format prevents undesirable cuts.

## Bleed

Reading direction

— Trimmed size

— Data format

## Please note:

Allow for trim allowance and safety margin according to instructions. Arrange background graphics, images or graphics up to the edge of the data format. Tolerances may occur during production due to cutting, punching and folding processes.