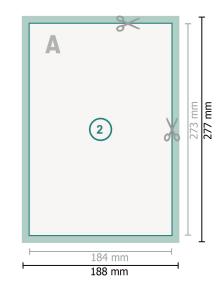

## Dataformat (incl. mm bleed):

18,8 x 27,7 cm

bleed: mm

Trimmed size: 18,4 x 27,3 cm

# Safety margin:

4 mm

Maintaining space between the text/information and the edge of the trimmed format prevents undesirable cuts.

#### Bleed

Reading direction

— Trimmed size

— Data format

### Please note:

Allow for trim allowance and safety margin according to instructions. Arrange background graphics, images or graphics up to the edge of the data format. Tolerances may occur during production due to cutting, punching and folding processes.