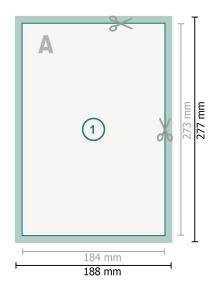

## Dataformat (incl. mm bleed):

18,8 x 27,7 cm

bleed: mm

Trimmed size: 18,4 x 27,3 cm

# Safety margin:

4 mm

Maintaining space between the text/information and the edge of the trimmed format prevents undesirable cuts.

#### Bleed

Reading direction

— Trimmed size

— Data format

### Please note:

Allow for trim allowance and safety margin according to instructions. Arrange background graphics, images or graphics up to the edge of the data format. Tolerances may occur during production due to cutting, punching and folding processes.