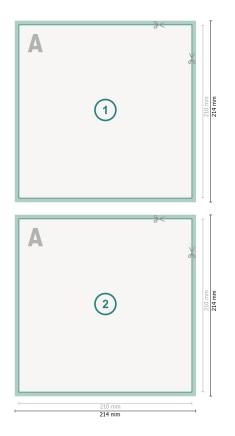

Dataformat (incl. mm bleed): 21,4 x 21,4 cm

bleed:

mm Trimmed size:

21 x 21 cm

Safety margin:

4 mm Maintaining space between the text/information and the edge of the trimmed format prevents undesirable cuts.

## Please note:

Allow for trim allowance and safety margin according to instructions.

Arrange background graphics, images or graphics up to the edge of the data format. Tolerances may occur during production due to cutting, punching and folding processes.