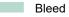

Dataformat (incl. mm bleed): 21,4 x 21,4 cm

bleed:

mm Trimmed size:

21 x 21 cm

Safety margin:

4 mm Maintaining space between the text/information and the edge of the trimmed format prevents undesirable cuts.

## Please note:

Allow for trim allowance and safety margin according to instructions.

Arrange background graphics, images or graphics up to the edge of the data format. Tolerances may occur during production due to cutting, punching and folding processes.