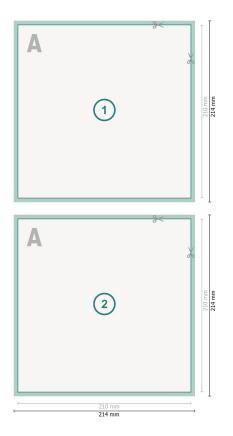

Dataformat (incl. mm bleed): 21,4 x 21,4 cm

bleed:

mm

Trimmed size: 21 x 21 cm

Safety margin:

4 mm Maintaining space between the text/information and the edge of the trimmed format prevents undesirable cuts.

## Please note:

Allow for trim allowance and safety margin according to instructions.

Arrange background graphics, images or graphics up to the edge of the data format. Tolerances may occur during production due to cutting, punching and folding processes.