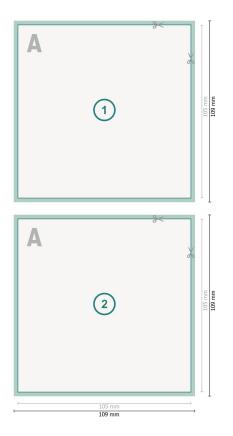

**Dataformat (incl. mm bleed):** 10,9 x 10,9 cm

bleed:

mm

**Trimmed size:** 10,5 x 10,5 cm

Safety margin:

4 mm Maintaining space between the text/information and the edge of the trimmed format prevents undesirable cuts.

## **Explanation of symbols**

Reading direction

— Trimmed size

— Data format

## Please note:

Allow for trim allowance and safety margin according to instructions.

Arrange background graphics, images or graphics up to the edge of the data format. Tolerances may occur during production due to cutting, punching and folding processes.