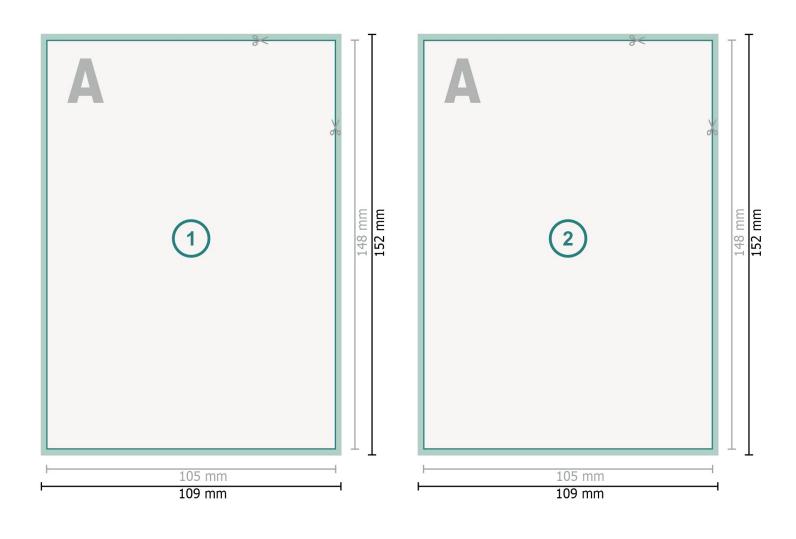

Dataformat (incl. mm bleed):

10,9 x 15,2 cm

bleed:

mm

Trimmed size:

10,5 x 14,8 cm

Safety margin:

4 mm

Maintaining space between the text/information and the edge of the trimmed format prevents undesirable cuts.

## Please note:

Allow for trim allowance and safety margin according to instructions.

Arrange background graphics, images or graphics up to the edge of the data format.

Tolerances may occur during production due to cutting, punching and folding processes.