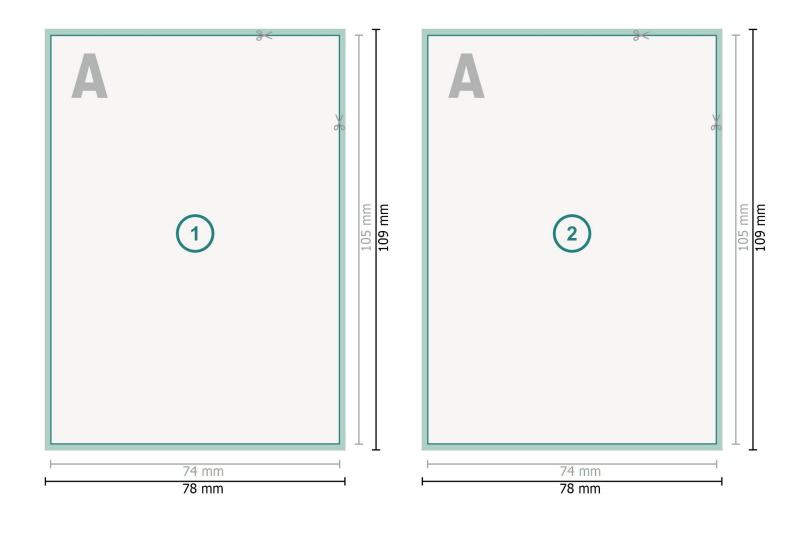

Dataformat (incl. mm bleed):

7,8 x 10,9 cm

bleed:

mm

Trimmed size:

7,4 x 10,5 cm

Safety margin:

4 mm

Maintaining space between the text/information and the edge of the trimmed format prevents undesirable cuts.

## Please note:

Allow for trim allowance and safety margin according to instructions.

Arrange background graphics, images or graphics up to the edge of the data format.

Tolerances may occur during production due to cutting, punching and folding processes.

## **Explanation of symbols**

Bleed

Reading direction

Trimmed size

→ Data format