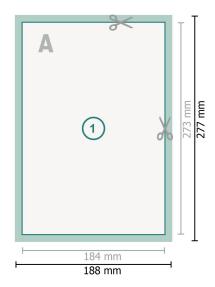

Dataformat (incl. mm bleed):

18,8 x 27,7 cm

bleed: mm

Trimmed size: 18,4 x 27,3 cm

Safety margin:

4 mm

Maintaining space between the text/information and the edge of the trimmed format prevents undesirable cuts.

## Please note:

Allow for trim allowance and safety margin according to instructions. Arrange background graphics, images or graphics up to the edge of the data format. Tolerances may occur during production due to cutting, punching and folding processes.