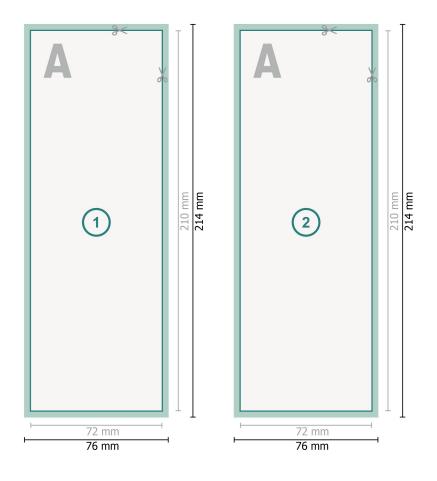

## Dataformat (incl. mm bleed):

7,6 x 21,4 cm

bleed: mm

Trimmed size: 7,2 x 21 cm

Safety margin:

4 mm

Maintaining space between the text/information and the edge of the trimmed format prevents undesirable cuts.

## Explanation of symbols

Reading direction

— Trimmed size

— Data format

## Please note:

Allow for trim allowance and safety margin according to instructions.

Arrange background graphics, images or graphics up to the edge of the data format. Tolerances may occur during production due to cutting, punching and folding processes.