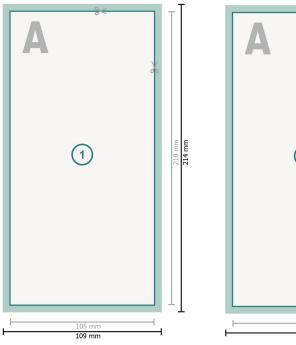

## Dataformat (incl. mm bleed):

10,9 x 21,4 cm

bleed: mm

Trimmed size: 10,5 x 21 cm

Safety margin:

4 mm

Maintaining space between the text/information and the edge of the trimmed format prevents undesirable cuts.

## Explanation of symbols

Reading direction

— Trimmed size

— Data format