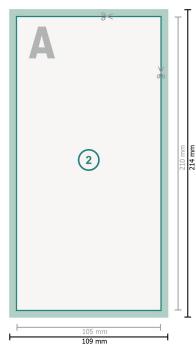

## Dataformat (incl. mm bleed):

10,9 x 21,4 cm

bleed: mm

Trimmed size: 10,5 x 21 cm

Safety margin:

4 mm

Maintaining space between the text/information and the edge of the trimmed format prevents undesirable cuts.

## Explanation of symbols

Reading direction

— Trimmed size

— Data format