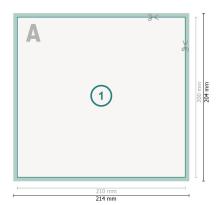

## Dataformat (incl. 2 mm bleed):

21,4 x 20,4 cm

bleed:

2 mm

Trimmed size: 21 x 20 cm

Safety margin:

4 mm

Maintaining space between the text/information and the edge of the trimmed format prevents undesirable cuts.

## **Explanation of symbols**

Bleed

Reading direction

Trimmed size

→ Data format

## Please note:

Allow for trim allowance and safety margin according to instructions.

Arrange background graphics, images or graphics up to the edge of the data format.

Tolerances may occur during production due to cutting, punching and folding processes.