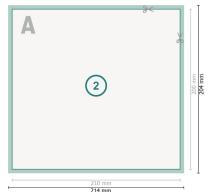

## Dataformat (incl. 2 mm bleed):

21,4 x 20,4 cm

bleed:

2 mm

Trimmed size: 21 x 20 cm

Safety margin:

4 mm

Maintaining space between the text/information and the edge of the trimmed format prevents undesirable cuts.

## **Explanation of symbols**

Bleed

Reading direction

Trimmed size

→ Data format

## Please note:

Allow for trim allowance and safety margin according to instructions.

Arrange background graphics, images or graphics up to the edge of the data format.

Tolerances may occur during production due to cutting, punching and folding processes.