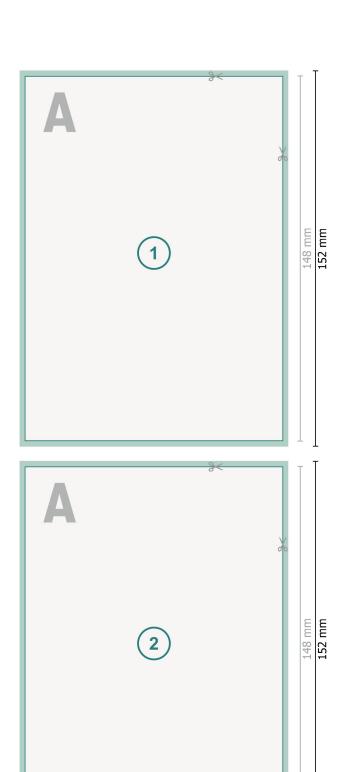

## Dataformat (incl. 2 mm bleed):

10,9 x 15,2 cm

bleed:

2 mm

Trimmed size:

10,5 x 14,8 cm

Safety margin:

4 mm

Maintaining space between the text/information and the edge of the trimmed format prevents undesirable cuts.

## **Explanation of symbols**

Bleed

Α

Reading direction

 $\vdash$ 

Trimmed size

Data format

## Please note:

Allow for trim allowance and safety margin according to instructions.

105 mm 109 mm

Arrange background graphics, images or graphics up to the edge of the data format.

Tolerances may occur during production due to cutting, punching and folding processes.