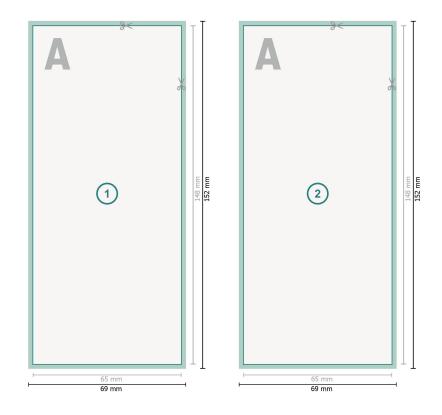

## Dataformat (incl. 2 mm bleed):

6,9 x 15,2 cm

bleed: 2 mm

**Trimmed size:** 6,5 x 14,8 cm

Safety margin:

4 mm

Maintaining space between the text/information and the edge of the trimmed format prevents undesirable cuts.

## Bleed

Reading direction

— Trimmed size

— Data format

## Please note:

Allow for trim allowance and safety margin according to instructions. Arrange background graphics, images or graphics up to the edge of the data format. Tolerances may occur during production due to cutting, punching and folding processes.