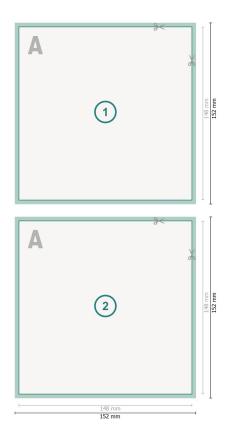

Dataformat (incl. 2 mm bleed): 15,2 x 15,2 cm

bleed: 2 mm

**Trimmed size:** 14,8 x 14,8 cm

Safety margin:

4 mm Maintaining space between the text/information and the edge of the trimmed format prevents undesirable cuts.

## Explanation of symbols

⊢ Trimmed size

— Data format

We will cut/perforate your product here

## Please note:

Allow for trim allowance and safety margin according to instructions. Arrange background graphics, images or graphics up to the edge of the data format. Tolerances may occur during production due to cutting, punching and folding processes.