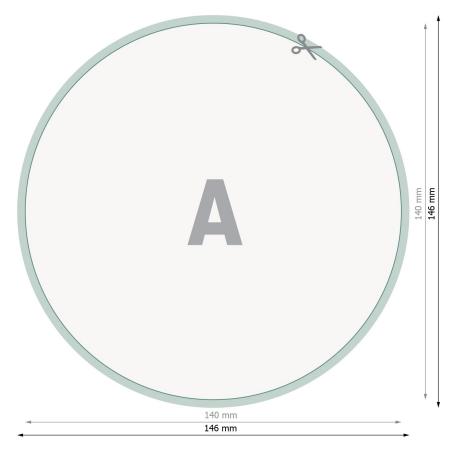

Data format: 14 x 14 cm

Safety margin: 2 mm

Maintaining space between the text/information and the edge of the trimmed format prevents undesirable cuts.

## Please note:

Allow for trim allowance and safety margin according to instructions. Arrange background graphics, images or graphics up to the edge of the data format. Tolerances may occur during production due to cutting, punching and folding processes.