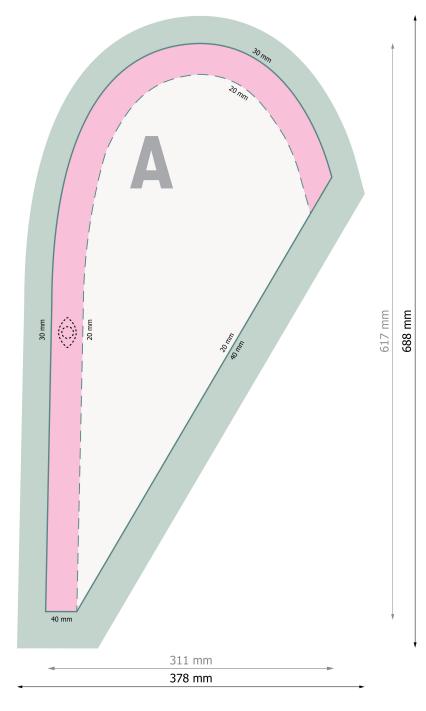

## Window flags as drop flag incl. print

37,8 x 68,8 cm Trimmed size:

Data format:

31,1 x 61,7 cm

**Product dimensions:** 29 (W) x 82 (H) cm

## Safety margin

60 mm left, 20 mm right, 30 mm top, 20 mm bottom: Maintaining space between the text/information and the edge of the trimmed format prevents undesirable cuts.

Please remove the die line fom the download template before generating your printfiles. Please provide a second file (view file) to specify the position of the die line.

## **Explanation of symbols**

Bleed

Reading direction

Trimmed size

Data format

Not printable

## Please note:

Allow for trim allowance and safety margin according to instructions.

Arrange background graphics, images or graphics up to the edge of the data format.

Tolerances may occur during production due to cutting, punching and folding processes.