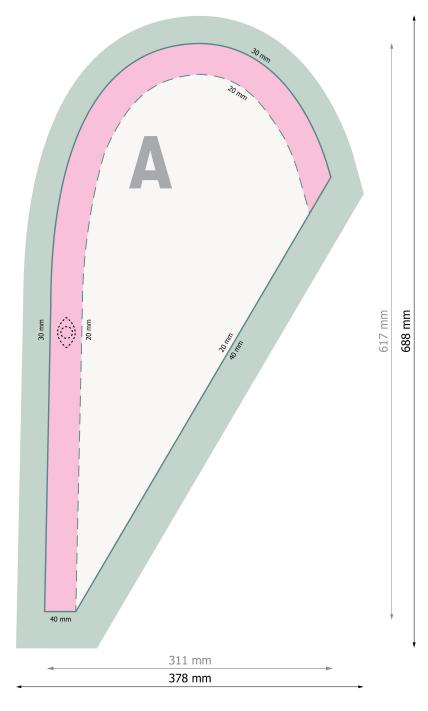

## Window flags as drop flag print only

Data format: 37,8 x 68,8 cm

Trimmed size: 31,1 x 61,7 cm

## Safety margin

60 mm left, 20 mm right, 30 mm top, 20 mm bottom: Maintaining space between the text/information and the edge of the trimmed format prevents undesirable cuts.

Please remove the die line fom the download template before generating your printfiles. Please provide a second file (view file) to specify the position of the die line.

## **Explanation of symbols**

Bleed

Reading direction

Trimmed size

Data format

Not printable

## Please note:

Allow for trim allowance and safety margin according to instructions.

Arrange background graphics, images or graphics up to the edge of the data format.

Tolerances may occur during production due to cutting, punching and folding processes.