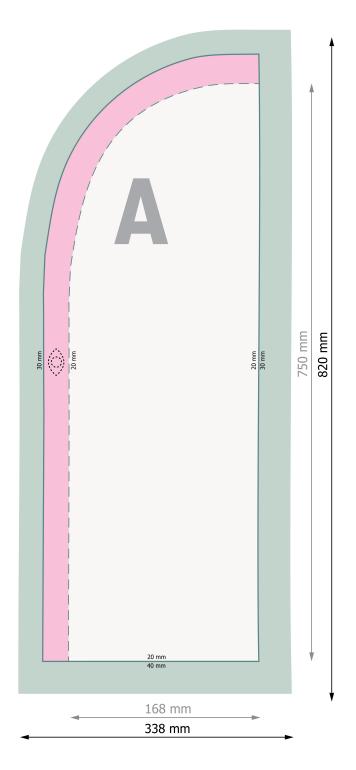

Trimmed size: 16,8 x 75 cm

Safety margin

60 mm left, 20 mm right, 30 mm top, 20 mm bottom : Maintaining space between the text/information and the edge of the trimmed format prevents undesirable cuts.

\_