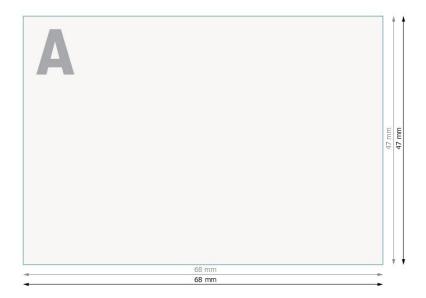

#### Data format:

6,8 x 4,7 cm

## **Explanation of symbols**

Λ

Reading direction

-

Trimmed size

 $\vdash$ 

→ Data format