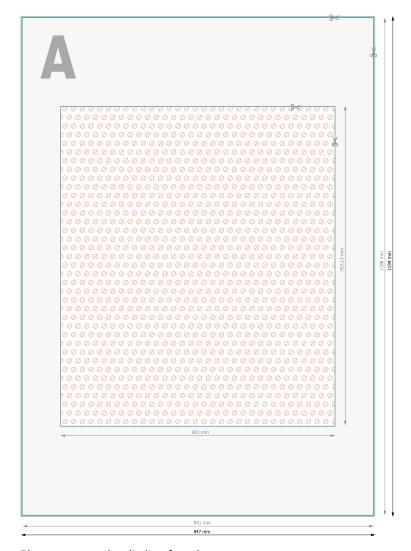

## Selfie frame, A0, printed on one side

portrait

Dataformat (incl. 3 mm bleed):

84,7 x 119,4 cm

bleed:

3 mm

**Trimmed size:** 84,1 x 118,8 cm

Safety margin:

3 mm

Maintaining space between the text/information and the edge of the trimmed format prevents undesirable cuts.

Please remove the die line fom the download template before generating your printfiles. Please provide a second file (view file) to specify the position of the die line.

We will cut/perforate your product here