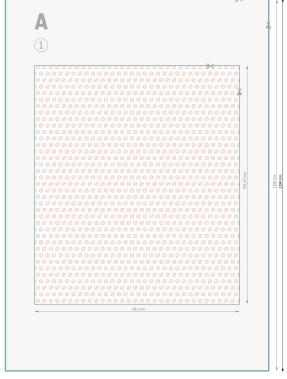

## Selfie frame, A0, printed on both sides

portrait

Dataformat (incl. 3 mm bleed):

84,7 x 119,4 cm

bleed:

3 mm

**Trimmed size:** 84,1 x 118,8 cm

Safety margin:

3 mm

Maintaining space between the text/information and the edge of the trimmed format prevents undesirable cuts.

Please remove the die line fom the download template before generating your printfiles. Please provide a second file (view file) to specify the position of the die line.

## **Explanation of symbols**

Bleed

A

Reading direction

\_\_\_

Trimmed size

Data format

We will cut/perforate your product here