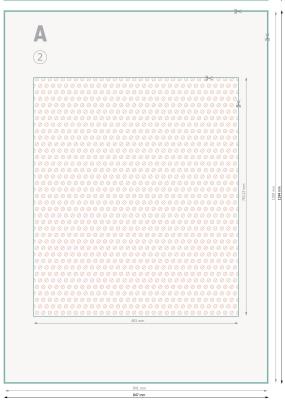

## Selfie frame, A0, printed on both sides

portrait

Dataformat (incl. 3 mm bleed):

84,7 x 119,4 cm

bleed:

3 mm

**Trimmed size:** 84,1 x 118,8 cm

Safety margin:

3 mm

Maintaining space between the text/information and the edge of the trimmed format prevents undesirable cuts.

Please remove the die line fom the download template before generating your printfiles. Please provide a second file (view file) to specify the position of the die line.

## **Explanation of symbols**

Bleed

A

Reading direction

\_\_\_

Trimmed size

Data format

We will cut/perforate your product here