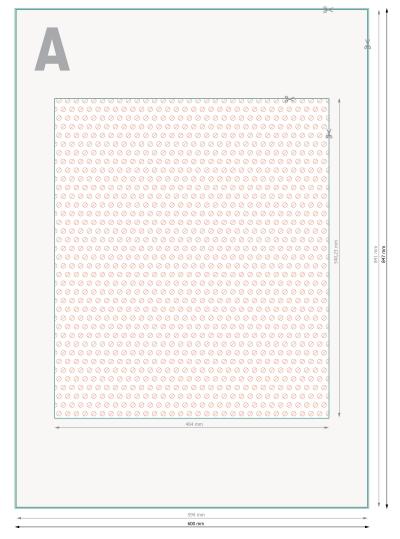

## Selfie frame, A1, printed on one side

portrait

Dataformat (incl. 3 mm bleed):

60 x 84,7 cm

Trimmed size:

59,4 x 84,1 cm

bleed:

3 mm

Safety margin:

3 mm

Maintaining space between the text/information and the edge of the trimmed format prevents undesirable cuts.

Please remove the die line fom the download template before generating your printfiles. Please provide a second file (view file) to specify the position of the die line.

## **Explanation of symbols**

Bleed

A

Reading direction

 $\vdash$ 

∃ Trimmed size

Data format

We will cut/perforate your product here

## Please note:

Allow for trim allowance and safety margin according to instructions.

Arrange background graphics, images or graphics up to the edge of the data format.

Tolerances may occur during production due to cutting, punching and folding processes.