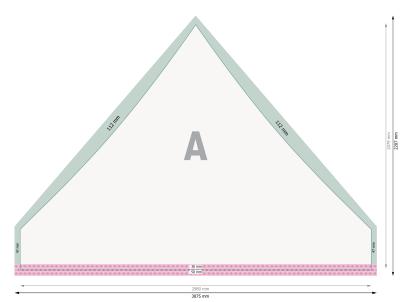

Please remove the die line fom the download template before generating your printfiles. Please provide a second file (view file) to specify the position of the die line.

**Data format:** 307,5 x 220,7 cm

**Trimmed size:** 298 x 207,9 cm

Safety margin:

50 mm

Maintaining space between the text/information and the edge of the trimmed format prevents undesirable cuts.

## **Explanation of symbols**

Trimmed size

Limited visibility area