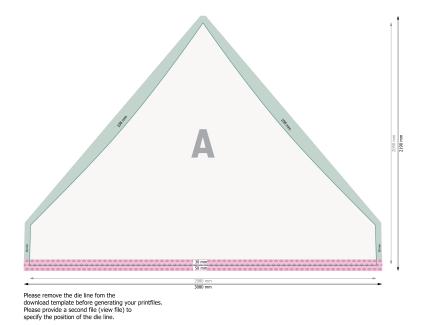

# Pavilions, size M, 4.5 x 3 m

Data format:

453,5 x 219 cm

Trimmed size:

443,4 x 209 cm Safety margin:

50 mm

Maintaining space between the text/information and the edge of the trimmed format prevents undesirable cuts.

### **Explanation of symbols**

Bleed

Limited visibility area

#### Please note:

Allow for trim allowance and safety margin according to instructions.

Arrange background graphics, images or graphics up to the edge of the data format.

Tolerances may occur during production due to cutting, punching and folding processes.