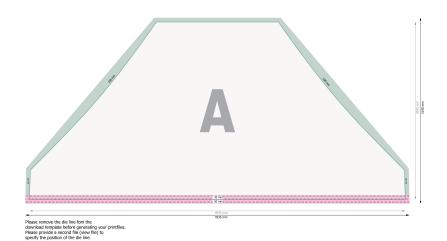

# Pavilions, size M, 4.5 x 3 m

Data format:

453,5 x 219 cm

Trimmed size:

443,4 x 209 cm

Safety margin:

50 mm

Maintaining space between the text/information and the edge of the trimmed format prevents undesirable cuts.

### **Explanation of symbols**

Bleed

Limited visibility area

### Please note:

Allow for trim allowance and safety margin according to instructions.

Arrange background graphics, images or graphics up to the edge of the data format.

Tderances may occur during production due to cutting, punching and folding processes.