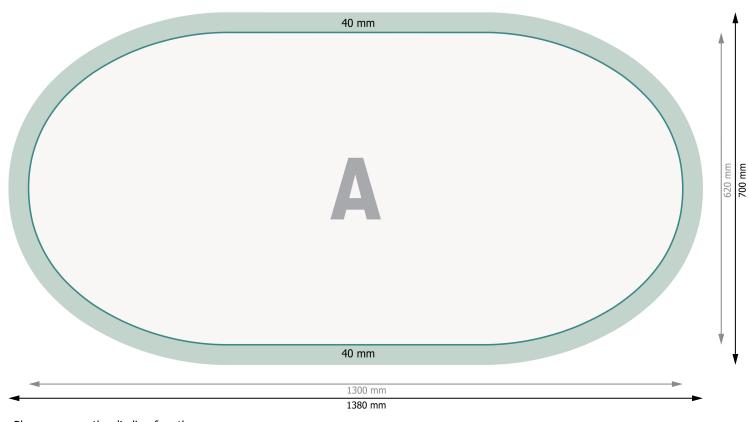

## Pop-Out beach banner, size S, 138 x 70 cm

Dataformat (incl. 40 mm bleed):

138 x 70 cm

Trimmed size:

130 x 62 cm

Safety margin:

40 mm

Maintaining space between the text/information and the edge of the trimmed format prevents undesirable cuts.