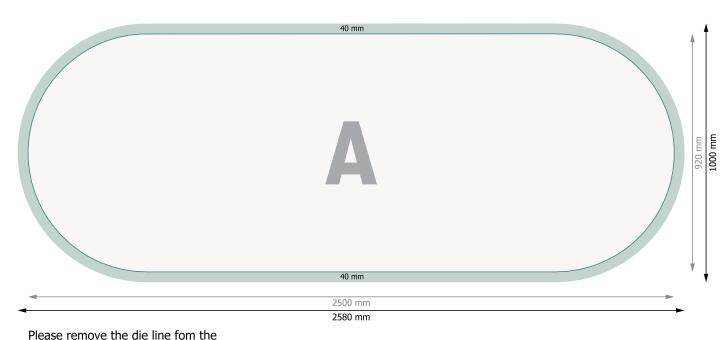

## Pop-Out beach banner, size L, 258 x 100 cm

Dataformat (incl. 40 mm bleed):

258 x 100 cm

Trimmed size:

250 x 92 cm

Safety margin:

40 mm

Maintaining space between the text/information and the edge of the trimmed format prevents undesirable cuts.

## Please note:

Allow for trim allowance and safety margin according to instructions.

Arrange background graphics, images or graphics up to the edge of the data format.

Tolerances may occur during production due to cutting, punching and folding processes.