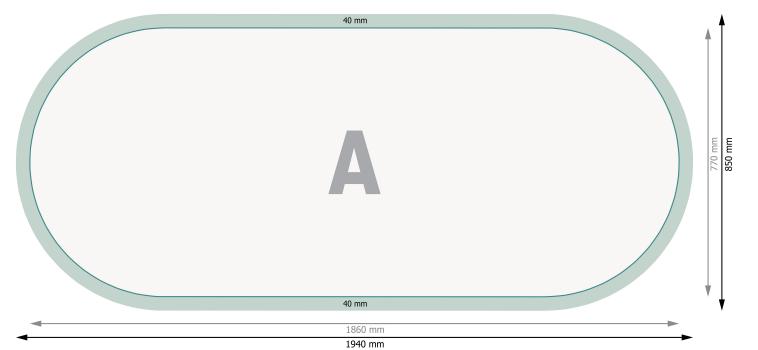

## **Dataformat (incl. 40 mm bleed):** 194 x 85 cm

Trimmed size: 186 x 77 cm

## Safety margin:

40 mm Maintaining space between the text/information and the edge of the trimmed format prevents undesirable cuts.