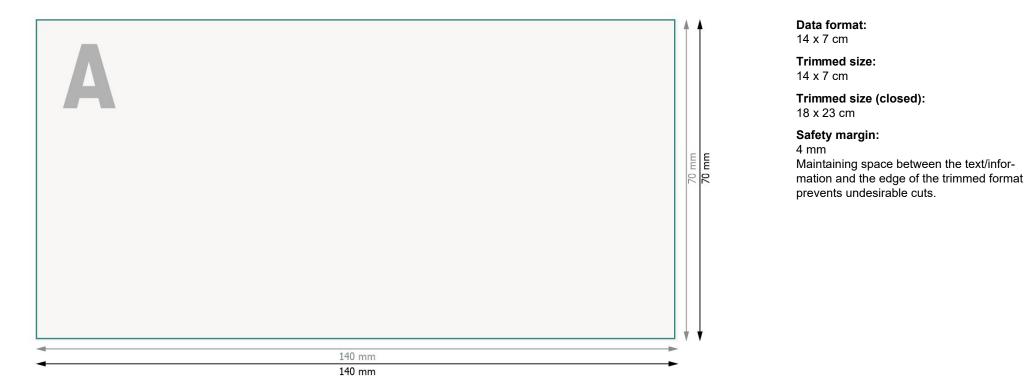

## Explanation of symbols

Reading direction

Trimmed size

- Data format

## Please note:

Allow for trim allowance and safety margin according to instructions. Arrange background graphics, images or graphics up to the edge of the data format. Tolerances may occur during production due to cutting, punching and folding processes. Printing data: Instructions and templates can be found under the menu item *Printing data* at **www.onlineprinters.com**