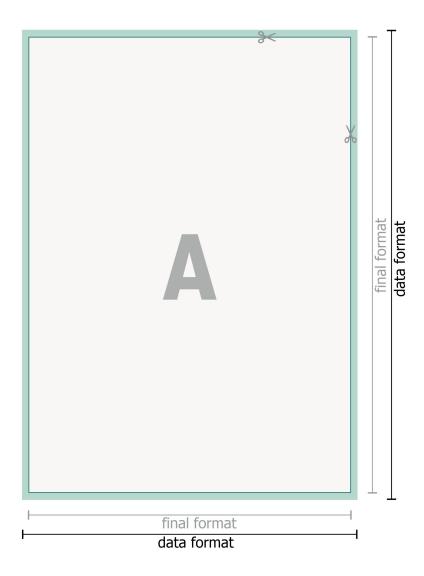

#### bleed:

10 mm

## Safety margin:

4 mm

Maintaining space between the text/information and the edge of the trimmed format prevents undesirable cuts.

## **Explanation of symbols**

Bleed

A

Reading direction

 $\vdash$ 

⊢ Trimmed size

Data format

We will cut/perforate your product here

## Please note:

Allow for trim allowance and safety margin according to instructions.

Arrange background graphics, images or graphics up to the edge of the data format.

Tolerances may occur during production due to cutting, punching and folding processes.