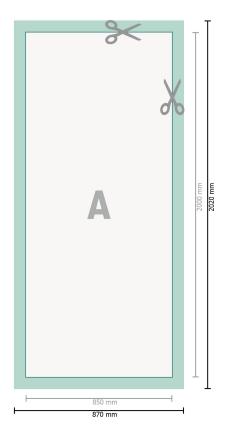

Dataformat (incl. 10 mm bleed): 87 x 202 cm

Trimmed size: 85 x 200 cm

Safety margin: 50 mm Maintaining space between the text/information and the edge of the trimmed format prevents undesirable cuts.

## Explanation of symbols

⊢ Trimmed size

— Data format

We will cut/perforate your product here

## Please note:

Allow for trim allowance and safety margin according to instructions. Arrange background graphics, images or graphics up to the edge of the data format. Tolerances may occur during production due to cutting, punching and folding processes.