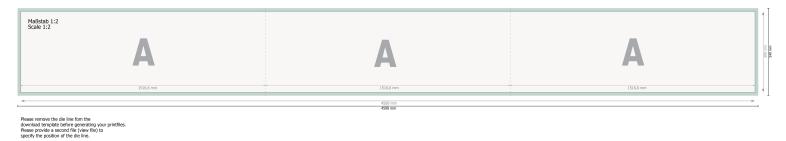

## Ceiling banner, triangular, 3.06 x 1.07 x 1.07 m

Dataformat (incl. 20 mm bleed):

459 x 54 cm

Trimmed size:

455 x 50 cm

Safety margin:

25 mm

Maintaining space between the text/information and the edge of the trimmed format prevents undesirable cuts.