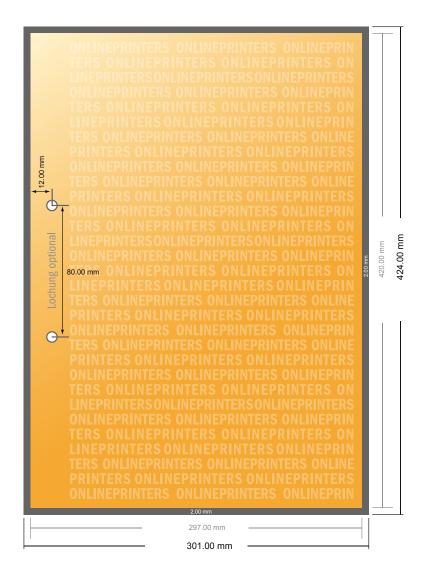

## Carbon Copy Pads

**A3** 

- Data format (incl. 2.00 mm bleed): 30.10 x 42.40 cm
- Trimmed size: 29.70 x 42.00 cm
- Front side and reverse side dimensions are identical.