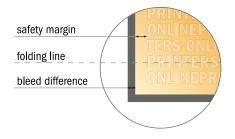

## Safety margin

Maintaining 4 mm space between the text/information and the edge of the trimmed format prevents undesirable cuts.

### Please note:

- Allow for trim allowance and safety margin according to instructions.
- Arrange background graphics, images or graphics up to the edge of the data format.
- Tolerances may occur during production due to cutting, punching and folding processes.
- This sketch is not drawn to scale.
- Printing data: Instructions and templates can be found under the menu item "Printing data" at www.onlineprinters.com.