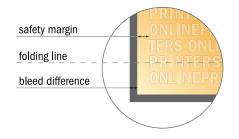

## Safety margin

Maintaining 4 mm space between the text/information and the edge of the trimmed format prevents undesirable cuts.

### Please note:

- Allow for trim allowance and safety margin according to instructions.
- Arrange background graphics, images or graphics up to the edge of the data format.
- Tolerances may occur during production due to cutting, punching and folding processes.
- This sketch is not drawn to scale.
- Printing data: Instructions and templates can be found under the menu item "Printing data" at www.onlineprinters.com.