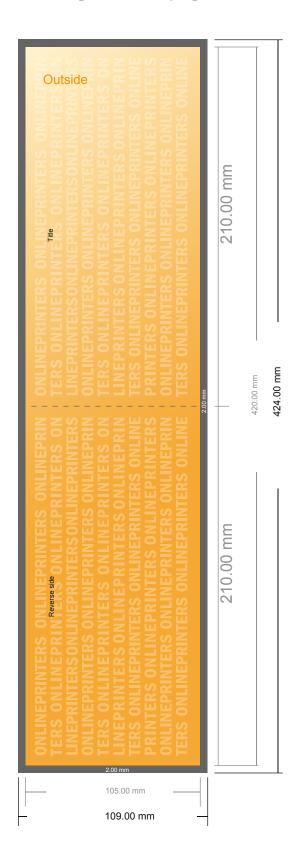

# Folded Leaflets UV-coated Landscape

DL • Single fold • 4 pages

- Data format (incl. 2.00 mm bleed): 42.40 x 10.90 cm
- Trimmed size: 42.00 x 10.50 cm
- Trimmed size (closed): 21.00 x 10.50 cm

## Safety margin

Maintaining 4 mm space between the text/information and the edge of the trimmed format prevents undesirable cuts.

### Please note:

- Allow for trim allowance and safety margin according to instructions.
- Arrange background graphics, images or graphics up to the edge of the data format.
- Tolerances may occur during production due to cutting, punching and folding processes.
- This sketch is not drawn to scale.
- Printing data: Instructions and templates can be found under the menu item "Printing data" at www.onlineprinters.com.