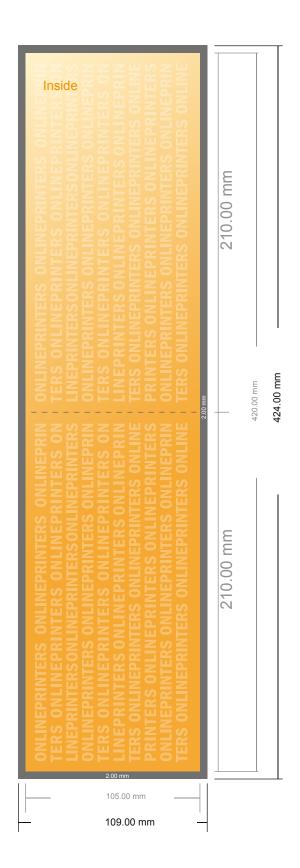

# Folded Leaflets UV-coated Landscape

DL • Single fold • 4 pages

- Data format (incl. 2.00 mm bleed): 42.40 x 10.90 cm
- Trimmed size: 42.00 x 10.50 cm
- Trimmed size (closed): 21.00 x 10.50 cm

## Safety margin

Maintaining 4 mm space between the text/information and the edge of the trimmed format prevents undesirable cuts.

### Please note:

- Allow for trim allowance and safety margin according to instructions.
- Arrange background graphics, images or graphics up to the edge of the data format.
- Tolerances may occur during production due to cutting, punching and folding processes.
- This sketch is not drawn to scale.
- Printing data: Instructions and templates can be found under the menu item "Printing data" at www.onlineprinters.com.