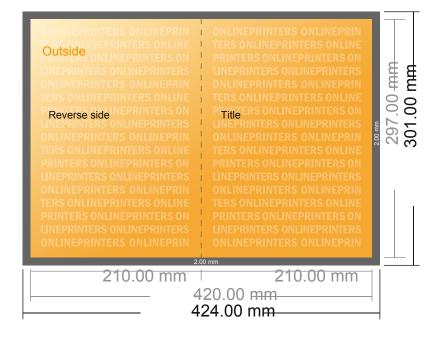

# Folded Leaflets UV-coated Portrait

A4 • Single fold • 4 pages

- Data format (incl. 2.00 mm bleed): 42.40 x 30.10 cm
- Trimmed size (open): 42.00 x 29.70 cm
- Trimmed size (closed): 21.00 x 29.70 cm

## Safety margin

Maintaining 4 mm space between the text/information and the edge of the trimmed format prevents undesirable cuts.

### Please note:

- Allow for trim allowance and safety margin according to instructions.
- Arrange background graphics, images or graphics up to the edge of the data format.
- Tolerances may occur during production due to cutting, punching and folding processes.
- This sketch is not drawn to scale.
- Printing data: Instructions and templates can be found under the menu item "Printing data" at www.onlineprinters.com.