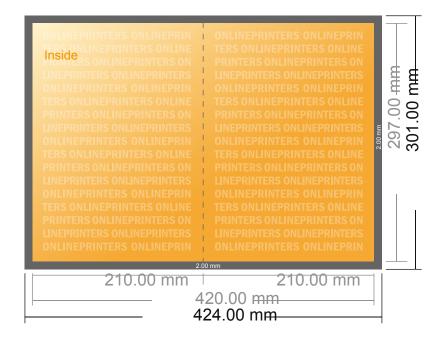

# Folded Leaflets UV-coated Portrait

A4 • Single fold • 4 pages

- Data format (incl. 2.00 mm bleed): 42.40 x 30.10 cm
- Trimmed size (open): 42.00 x 29.70 cm
- Trimmed size (closed): 21.00 x 29.70 cm

## Safety margin

Maintaining 4 mm space between the text/information and the edge of the trimmed format prevents undesirable cuts.

### Please note:

- Allow for trim allowance and safety margin according to instructions.
- Arrange background graphics, images or graphics up to the edge of the data format.
- Tolerances may occur during production due to cutting, punching and folding processes.
- This sketch is not drawn to scale.
- Printing data: Instructions and templates can be found under the menu item "Printing data" at www.onlineprinters.com.