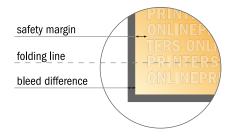

## Safety margin

Maintaining 4 mm space between the text/information and the edge of the trimmed format prevents undesirable cuts.

### Please note:

- Allow for trim allowance and safety margin according to instructions.
- Arrange background graphics, images or graphics up to the edge of the data format.
- Tolerances may occur during production due to cutting, punching and folding processes.
- This sketch is not drawn to scale.
- Printing data: Instructions and templates can be found under the menu item "Printing data" at www.onlineprinters.com.