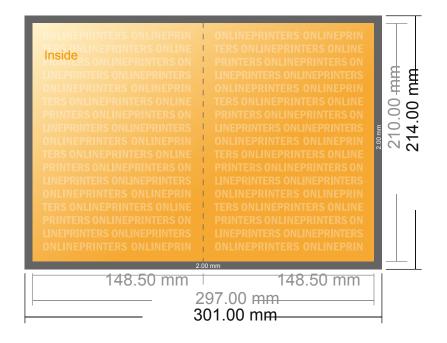

# Folded Leaflets UV-coated Portrait

A5 • Single fold • 4 pages

- Data format (incl. 2.00 mm bleed): 30.10 x 21.40 cm
- Trimmed size (open): 29.70 x 21.00 cm
- Trimmed size (closed): 14.80 x 21.00 cm

### Please note:

- Allow for trim allowance and safety margin according to instructions.
- Arrange background graphics, images or graphics up to the edge of the data format.
- Tolerances may occur during production due to cutting, punching and folding processes.
- This sketch is not drawn to scale.
- Printing data: Instructions and templates can be found under the menu item "Printing data" at www.onlineprinters.com.