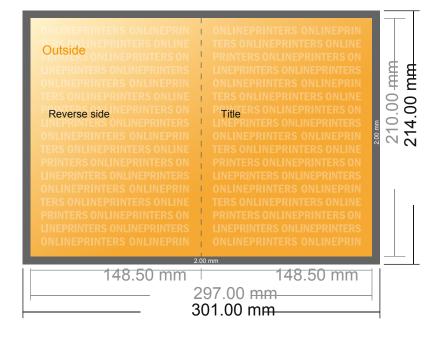

# Folded Leaflets UV-coated Portrait

A5 • Single fold • 4 pages

- Data format (incl. 2.00 mm bleed): 30.10 x 21.40 cm
- Trimmed size (open): 29.70 x 21.00 cm
- Trimmed size (closed): 14.80 x 21.00 cm

### Please note:

- Allow for trim allowance and safety margin according to instructions.
- Arrange background graphics, images or graphics up to the edge of the data format.
- Tolerances may occur during production due to cutting, punching and folding processes.
- This sketch is not drawn to scale.
- Printing data: Instructions and templates can be found under the menu item "Printing data" at www.onlineprinters.com.