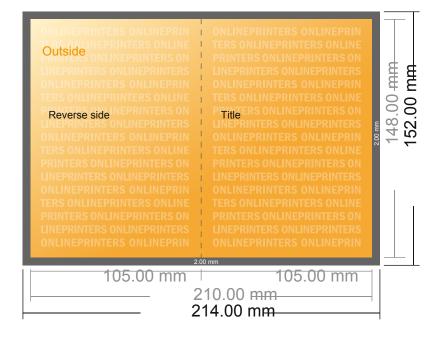

# Folded Leaflets UV-coated Portrait

A6 • Single fold • 4 pages

- Data format (incl. 2.00 mm bleed): 21.40 x 15.20 cm
- Trimmed size (open): 21.00 x 14.80 cm
- Trimmed size (closed): 10.50 x 14.80 cm

### Please note:

- Allow for trim allowance and safety margin according to instructions.
- Arrange background graphics, images or graphics up to the edge of the data format.
- Tolerances may occur during production due to cutting, punching and folding processes.
- This sketch is not drawn to scale.
- Printing data: Instructions and templates can be found under the menu item "Printing data" at www.onlineprinters.com.