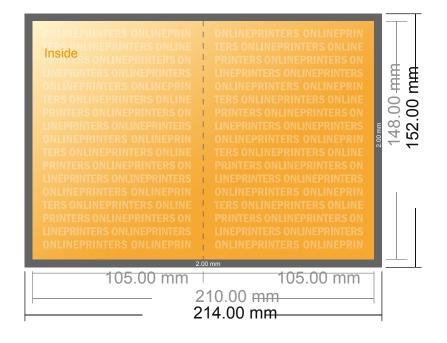

# Folded Leaflets UV-coated Portrait

A6 • Single fold • 4 pages

- Data format (incl. 2.00 mm bleed): 21.40 x 15.20 cm
- Trimmed size (open): 21.00 x 14.80 cm
- Trimmed size (closed): 10.50 x 14.80 cm

### Please note:

- Allow for trim allowance and safety margin according to instructions.
- Arrange background graphics, images or graphics up to the edge of the data format.
- Tolerances may occur during production due to cutting, punching and folding processes.
- This sketch is not drawn to scale.
- Printing data: Instructions and templates can be found under the menu item "Printing data" at www.onlineprinters.com.