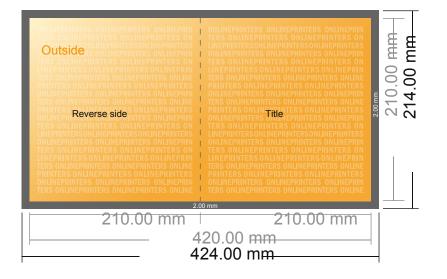

# Folded Leaflets UV-coated Portrait

A4-Square • Single fold • 4 pages

- Data format (incl. 2.00 mm bleed): 42.40 x 21.40 cm
- Trimmed size (open): 42.00 x 21.00 cm
- Trimmed size (closed): 21.00 x 21.00 cm

### Please note:

- Allow for trim allowance and safety margin according to instructions.
- Arrange background graphics, images or graphics up to the edge of the data format.
- Tolerances may occur during production due to cutting, punching and folding processes.
- This sketch is not drawn to scale.
- Printing data: Instructions and templates can be found under the menu item "Printing data" at www.onlineprinters.com.