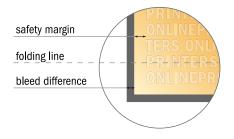

## Safety margin

Maintaining 4 mm space between the text/information and the edge of the trimmed format prevents undesirable cuts.

### Please note:

- Allow for trim allowance and safety margin according to instructions.
- Arrange background graphics, images or graphics up to the edge of the data format.
- Tolerances may occur during production due to cutting, punching and folding processes.
- This sketch is not drawn to scale.
- Printing data: Instructions and templates can be found under the menu item "Printing data" at www.onlineprinters.com.