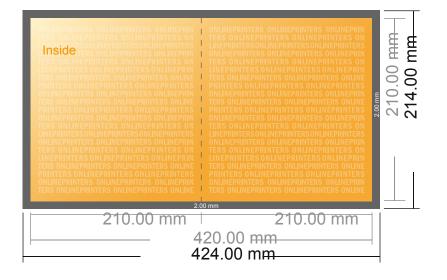

## Folded Leaflets UV-coated Portrait

A4-Square • Single fold • 4 pages

- Data format (incl. 2.00 mm bleed): 42.40 x 21.40 cm
- Trimmed size (open): 42.00 x 21.00 cm
- Trimmed size (closed): 21.00 x 21.00 cm

### Please note:

- Allow for trim allowance and safety margin according to instructions.
- Arrange background graphics, images or graphics up to the edge of the data format.
- Tolerances may occur during production due to cutting, punching and folding processes.
- This sketch is not drawn to scale.
- Printing data: Instructions and templates can be found under the menu item "Printing data" at www.onlineprinters.com.