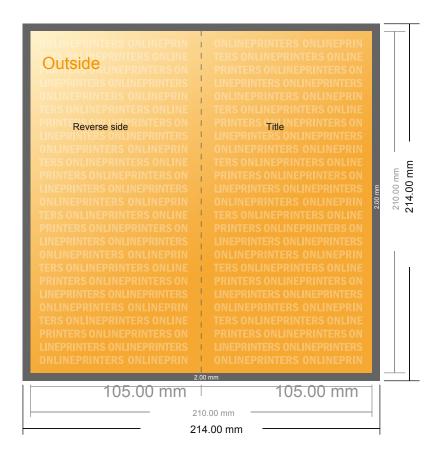

# Folded Leaflets UV-coated Portrait

DL • Single fold • 4 pages

- Data format (incl. 2.00 mm bleed): 21.40 x 21.40 cm
- Trimmed size (open): 21.00 x 21.00 cm
- Trimmed size (closed): 10.50 x 21.00 cm

## Safety margin

Maintaining 4 mm space between the text/information and the edge of the trimmed format prevents undesirable cuts.

### Please note:

- Allow for trim allowance and safety margin according to instructions.
- Arrange background graphics, images or graphics up to the edge of the data format.
- Tolerances may occur during production due to cutting, punching and folding processes.
- This sketch is not drawn to scale.
- Printing data: Instructions and templates can be found under the menu item "Printing data" at www.onlineprinters.com.