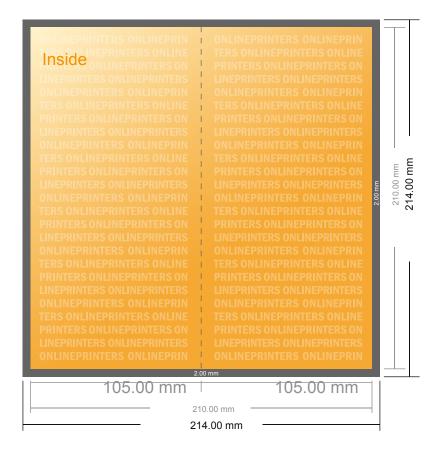

# Folded Leaflets UV-coated Portrait

DL • Single fold • 4 pages

- Data format (incl. 2.00 mm bleed): 21.40 x 21.40 cm
- Trimmed size (open): 21.00 x 21.00 cm
- Trimmed size (closed): 10.50 x 21.00 cm

## Safety margin

Maintaining 4 mm space between the text/information and the edge of the trimmed format prevents undesirable cuts.

### Please note:

- Allow for trim allowance and safety margin according to instructions.
- Arrange background graphics, images or graphics up to the edge of the data format.
- Tolerances may occur during production due to cutting, punching and folding processes.
- This sketch is not drawn to scale.
- Printing data: Instructions and templates can be found under the menu item "Printing data" at www.onlineprinters.com.