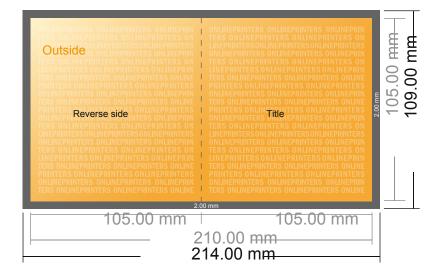

# Folded Leaflets UV-coated Portrait

A6-Square • Single fold • 4 pages

- Data format (incl. 2.00 mm bleed): 21.40 x 10.90 cm
- Trimmed size (open): 21.00 x 10.50 cm
- Trimmed size (closed): 10.50 x 10.50 cm

## Safety margin

Maintaining 4 mm space between the text/information and the edge of the trimmed format prevents undesirable cuts.

### Please note:

- Allow for trim allowance and safety margin according to instructions.
- Arrange background graphics, images or graphics up to the edge of the data format.
- Tolerances may occur during production due to cutting, punching and folding processes.
- This sketch is not drawn to scale.
- Printing data: Instructions and templates can be found under the menu item "Printing data" at www.onlineprinters.com.