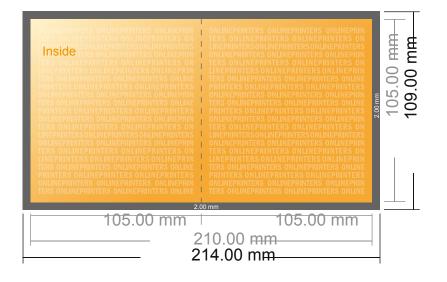

## Folded Leaflets UV-coated Portrait

A6-Square • Single fold • 4 pages

- Data format (incl. 2.00 mm bleed): 21.40 x 10.90 cm
- Trimmed size (open): 21.00 x 10.50 cm
- Trimmed size (closed): 10.50 x 10.50 cm

## Safety margin

Maintaining 4 mm space between the text/information and the edge of the trimmed format prevents undesirable cuts.

### Please note:

- Allow for trim allowance and safety margin according to instructions.
- Arrange background graphics, images or graphics up to the edge of the data format.
- Tolerances may occur during production due to cutting, punching and folding processes.
- This sketch is not drawn to scale.
- Printing data: Instructions and templates can be found under the menu item "Printing data" at www.onlineprinters.com.