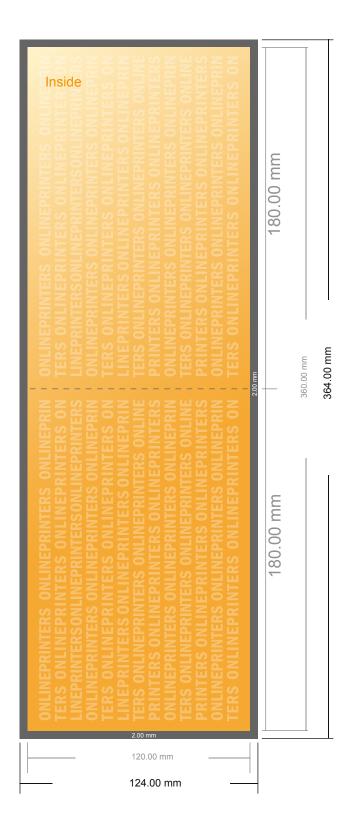

# Folded Leaflets Landscape

DVD Booklet • Single fold • 4 pages

- Data format (incl. 2.00 mm bleed): 36.40 x 12.40 cm
- Trimmed size (open): 36.00 x 12.00 cm
- Trimmed size (closed): 18.00 x 12.00 cm

## Safety margin

Maintaining 4 mm space between the text/information and the edge of the trimmed format prevents undesirable cuts.

### Please note:

- Allow for trim allowance and safety margin according to instructions.
- Arrange background graphics, images or graphics up to the edge of the data format.
- Tolerances may occur during production due to cutting, punching and folding processes.
- This sketch is not drawn to scale.
- Printing data: Instructions and templates can be found under the menu item "Printing data" at www.onlineprinters.com.