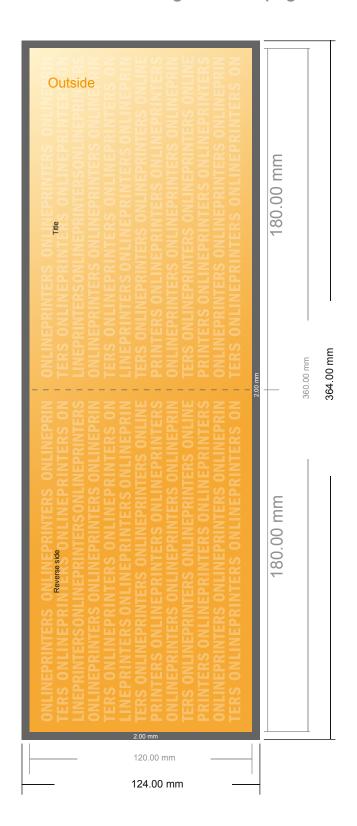

## Folded Leaflets Landscape

DVD Booklet • Single fold • 4 pages

- Data format (incl. 2.00 mm bleed): 36.40 x 12.40 cm
- Trimmed size (open): 36.00 x 12.00 cm
- Trimmed size (closed): 18.00 x 12.00 cm

## Safety margin

Maintaining 4 mm space between the text/information and the edge of the trimmed format prevents undesirable cuts.

### Please note:

- Allow for trim allowance and safety margin according to instructions.
- Arrange background graphics, images or graphics up to the edge of the data format.
- Tolerances may occur during production due to cutting, punching and folding processes.
- This sketch is not drawn to scale.
- Printing data: Instructions and templates can be found under the menu item "Printing data" at www.onlineprinters.com.