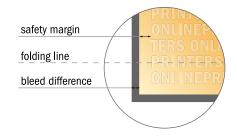

## Safety margin

Maintaining 4 mm space between the text/information and the edge of the trimmed format prevents undesirable cuts.

### Please note:

- Allow for trim allowance and safety margin according to instructions.
- Arrange background graphics, images or graphics up to the edge of the data format.
- Tolerances may occur during production due to cutting, punching and folding processes.
- This sketch is not drawn to scale.
- Printing data: Instructions and templates can be found under the menu item "Printing data" at www.onlineprinters.com.