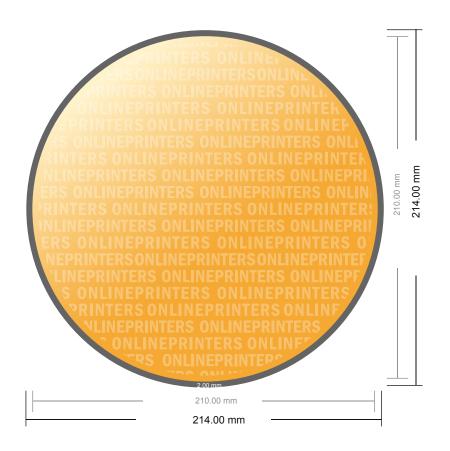

# Flyers & Leaflets

round, 21.0 cm diameter

- Data format (incl. 2.00 mm bleed): 21.40 x 21.40 cm
- Trimmed size: 21.00 x 21.00 cm
- Front side and reverse side dimensions are identical.