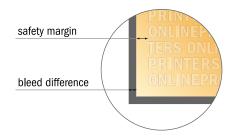

#### Safety margin

Maintaining 4 mm space between the text/information and the edge of the trimmed format prevents undesirable cuts.

#### Please note:

- Allow for trim allowance and safety margin according to instructions.
- Arrange background graphics, images or graphics up to the edge of the data format.
- Tolerances may occur during production due to cutting, punching and folding processes.
- This sketch is not drawn to scale.
- Printing data: Instructions and templates can be found under the menu item "Printing data" at www.onlineprinters.com.