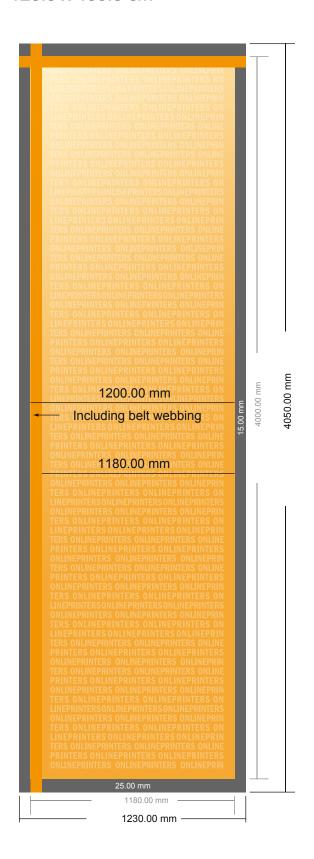

## Flag for cantilever

120.0 x 400.0 cm

- Data format: 123.00 x 405.00 cm
- Trimmed size: 120.00 x 400.00 cm
- Visible area: 118.00 x 400.00 cm