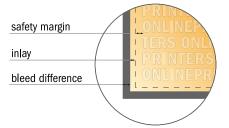

## Flag for cantilever

150.0 x 350.0 cm

- Data format: 153.00 x 355.00 cm
- Trimmed size: 150.00 x 350.00 cm
- Visible area: 148.00 x 350.00 cm
- Safety margin Maintaining 4 mm space between the text/information and the edge of the trimmed format prevents undesirable cuts.

## Please note:

- Allow for trim allowance and safety margin according to instructions.
- Arrange background graphics, images or graphics up to the edge of the data format.
- Tolerances may occur during production due to cutting, punching and folding processes.
- This sketch is not drawn to scale.
- Printing data: Instructions and templates can be found under the menu item "Printing data" at www.onlineprinters.com.