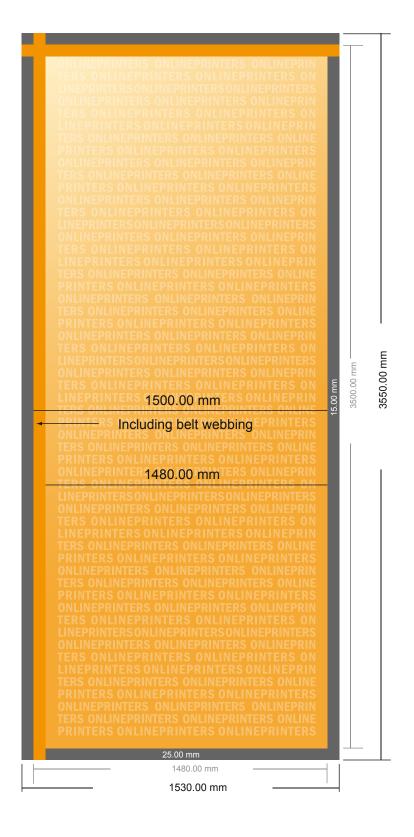

## Flag for cantilever

150.0 x 350.0 cm

- Data format: 153.00 x 355.00 cm
- Trimmed size: 150.00 x 350.00 cm
- Visible area: 148.00 x 350.00 cm
- Safety margin Maintaining 4 mm space between the text/information and the edge of the trimmed format prevents undesirable cuts.