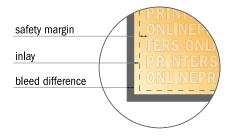

## Safety margin

Maintaining 4 mm space between the text/information and the edge of the trimmed format prevents undesirable cuts.

## Please note:

- Allow for trim allowance and safety margin according to instructions.
- Arrange background graphics, images or graphics up to the edge of the data format.
- Tolerances may occur during production due to cutting, punching and folding processes.
- This sketch is not drawn to scale.
- Printing data: Instructions and templates can be found under the menu item "Printing data" at www.onlineprinters.com.