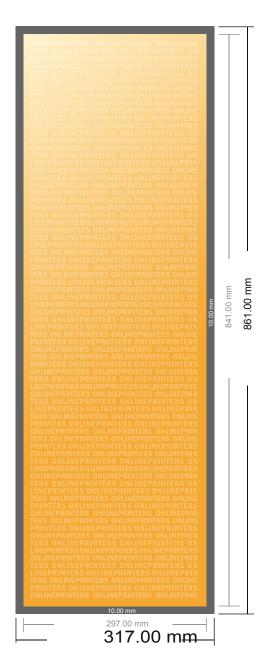

## Fabric Posters, print incl. aluminium profiles

DIN-A1 Half • Portrait

- Data format (incl. 10.00 mm inlay): 31.70 x 86.10 cm
- Trimmed size: 29.70 x 84.10 cm